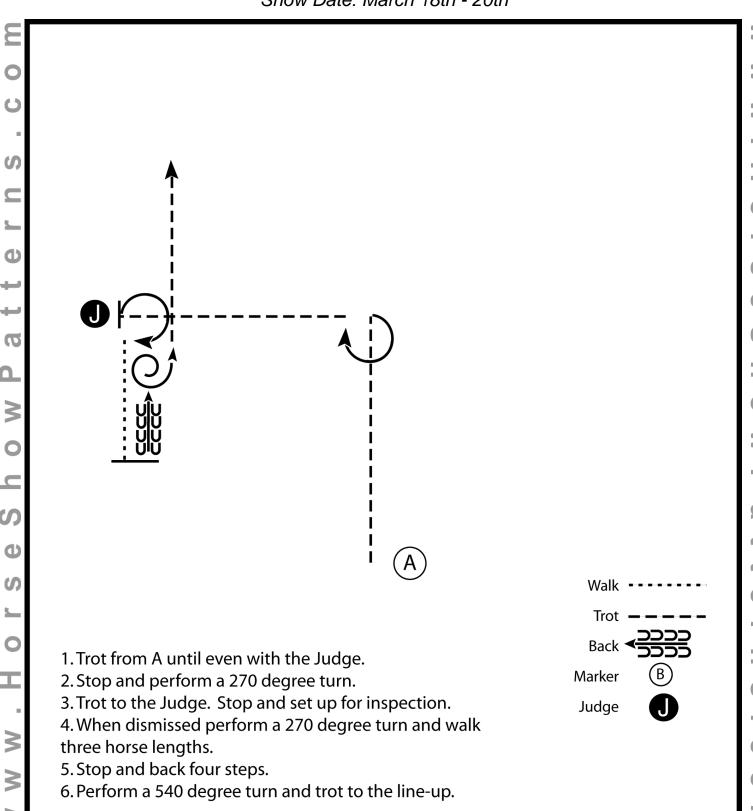

### Youth and Non-Pro Walk-Trot Hunt Seat Equitation

Show Date: March 18th - 20th

[HSE/WT-21]