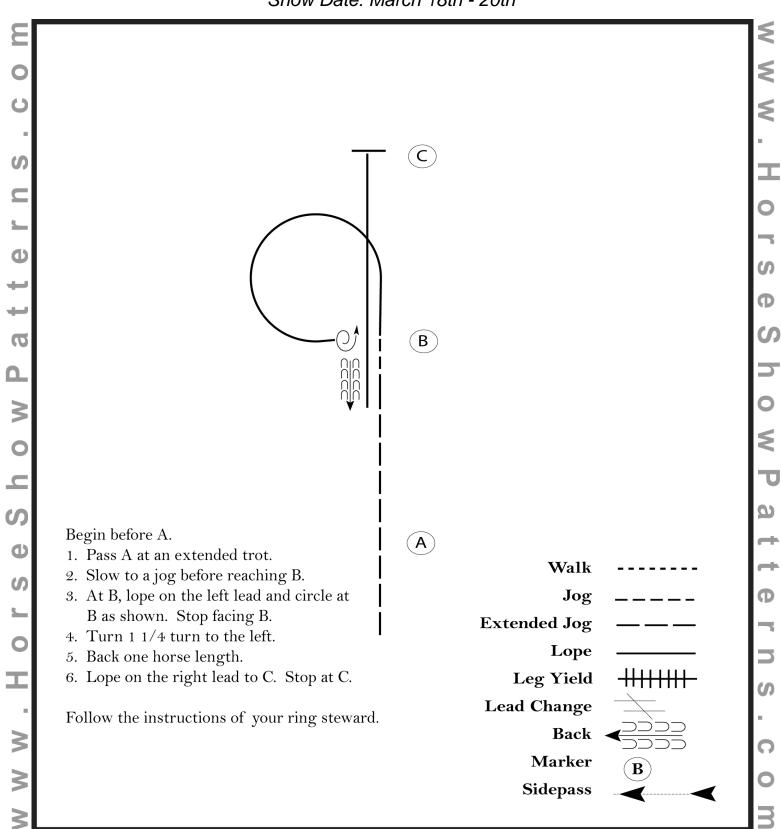

#### Yth 13 & Under, Nov. Yth, & Nov. NP, & Masters Horsemanship

Show Date: March 18th - 20th

[WH/2-17]