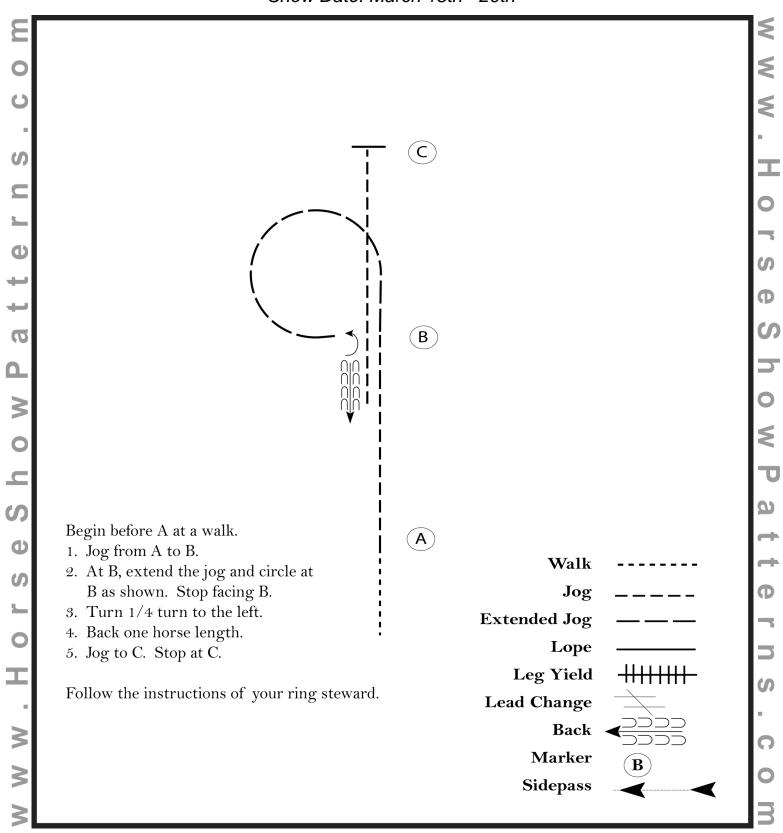

13]

Back Marker

Sidepass Hand Gallop

# Pattern Provided by: Cindy Mergaert

Follow the instructions of your ring steward.

### Yth 13 & Under, Nov. Yth, & Nov. NP, & Masters Hunt Seat Equitation

Show Date: March 18th - 20th



Ф

seShowPatt

[HSE/2-21]

Marker Sidepass Hand Gallop

#### Yth 14-18, NP, & 35 & Over NP, & Masters Showmanship

Show Date: March 18th - 20th



[S/3-7]

### **English Showmanship**

Show Date: March 18th - 20th



[S/2-4]

### **Yth Walk-Trot Showmanship**

Show Date: March 18th - 20th



[S/WT-1]

Yth 13 & Under, Nov. Yth, & Nov. NP Showmanship

Show Date: March 18th - 20th



[S/2-3]

#### Yth 13 & Under, Nov. Yth, & Nov. NP, & Masters Horsemanship

Show Date: March 18th - 20th



[WH/2-17]

### Yth & NP Walk-Trot Horsemanship

Show Date: March 18th - 20th



[WH/WT-17]

### Yth 14-18, NP, & 35 & Over NP Horsemanship

Show Date: March 18th - 20th



[WH/3-17]