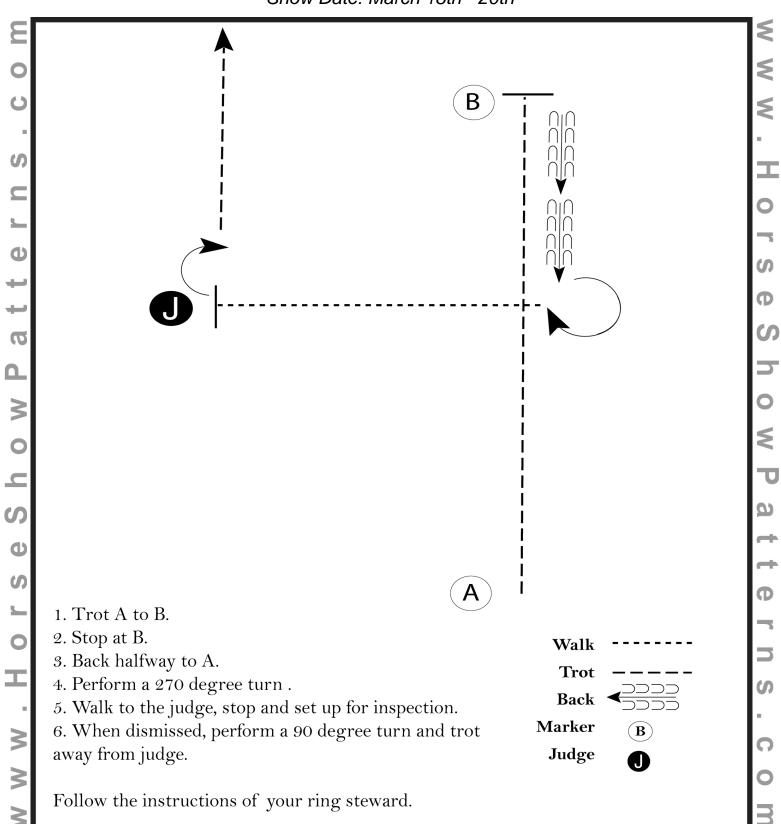

#### Yth 13 & Under, Nov. Yth, & Nov. NP, & Masters Horsemanship

Show Date: March 18th - 20th

[WH/2-17]