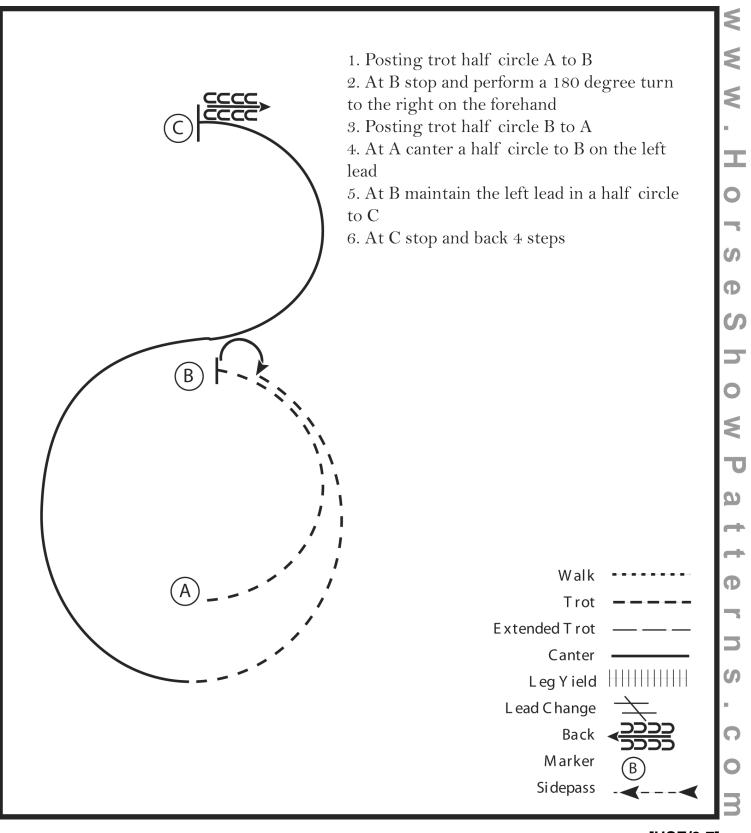

#### Yth 13 & Under, Nov. Yth, & Nov. NP, & Masters Horsemanship

Show Date: March 18th - 20th

[WH/2-17]