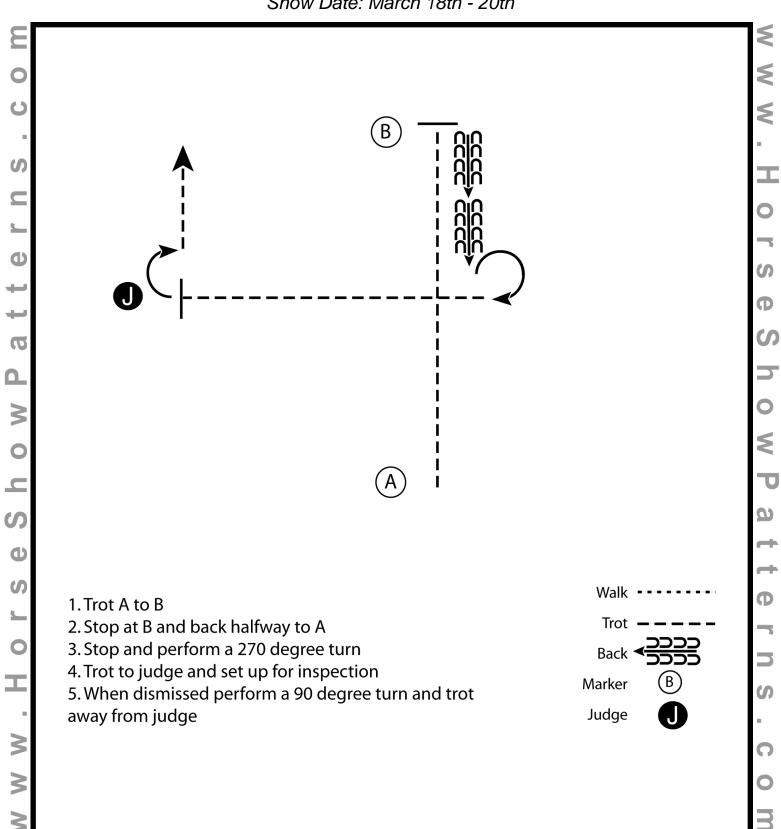

### Youth and Non-Pro Walk-Trot Hunt Seat Equitation

Show Date: March 18th - 20th

[HSE/WT-21]