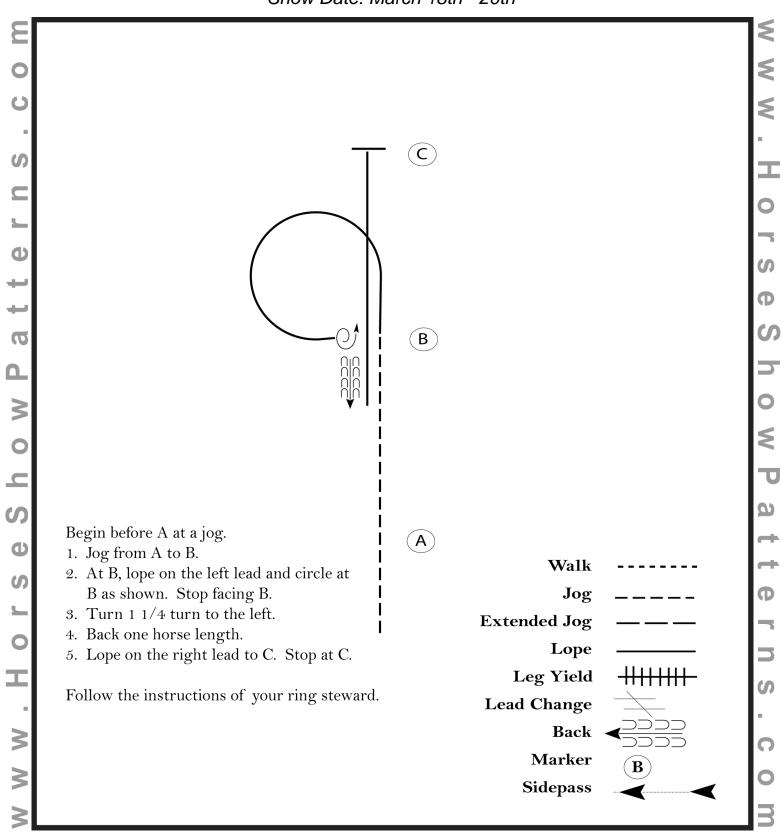

### Yth 14-18, NP, & 35 & Over NP Horsemanship

Show Date: March 18th - 20th

[WH/3-17]