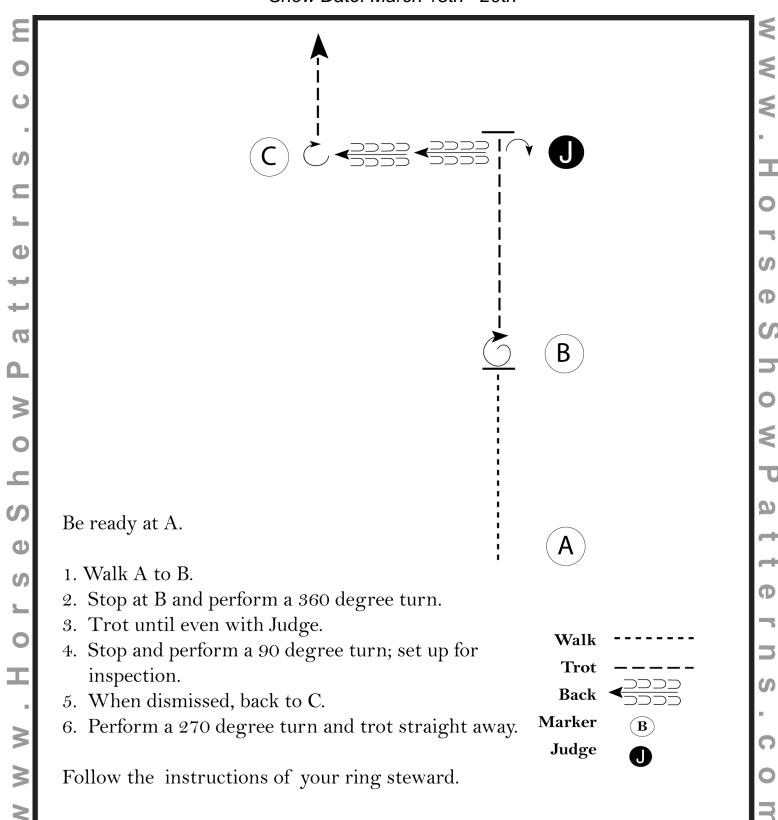

### Yth & NP Bareback Equitation



[WH/2-25]

### Youth and Non-Pro Walk-Trot Hunt Seat Equitation

Show Date: March 18th - 20th



[HSE/WT-21]

### Yth & NP Saddle Seat Equitation

Show Date: March 18th - 20th



[HSE/2-7]

#### Yth 14-18, NP, & 35 & Over NP Hunt Seat Equitation

Show Date: March 18th - 20th



[HSE/2-13]

Back Marker

Sidepass Hand Gallop

# Pattern Provided by: Cindy Mergaert

Follow the instructions of your ring steward.

### Yth 13 & Under, Nov. Yth, & Nov. NP, & Masters Hunt Seat Equitation

Show Date: March 18th - 20th



Ф

seShowPatt

[HSE/2-21]

Marker Sidepass Hand Gallop

#### Yth 14-18, NP, & 35 & Over NP, & Masters Showmanship

Show Date: March 18th - 20th



[S/3-7]

### **English Showmanship**

Show Date: March 18th - 20th



[S/2-4]

### **Yth Walk-Trot Showmanship**

Show Date: March 18th - 20th



[S/WT-1]

Yth 13 & Under, Nov. Yth, & Nov. NP Showmanship

Show Date: March 18th - 20th



[S/2-3]

#### Yth 13 & Under, Nov. Yth, & Nov. NP, & Masters Horsemanship

Show Date: March 18th - 20th



[WH/2-17]

### Yth & NP Walk-Trot Horsemanship

Show Date: March 18th - 20th



[WH/WT-17]

### Yth 14-18, NP, & 35 & Over NP Horsemanship

Show Date: March 18th - 20th



[WH/3-17]