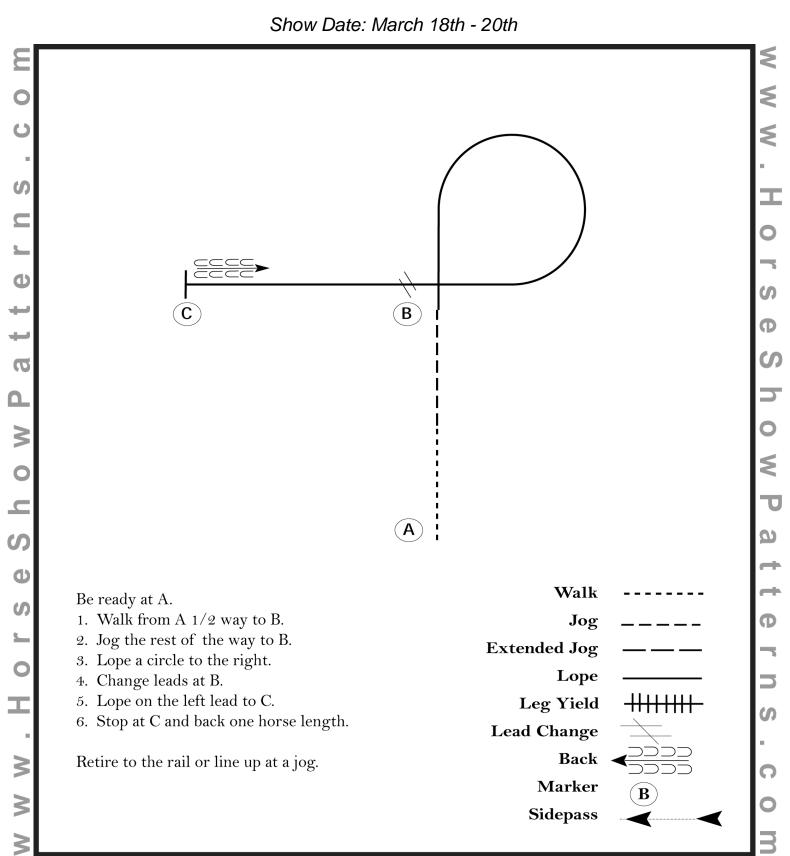

### Yth & NP Bareback Equitation



[WH/2-25]

### Youth and Non-Pro Walk-Trot Hunt Seat Equitation

Show Date: March 18th - 20th



[HSE/WT-21]

### Yth & NP Saddle Seat Equitation

Show Date: March 18th - 20th



[HSE/2-7]

#### Yth 14-18, NP, & 35 & Over NP Hunt Seat Equitation

Show Date: March 18th - 20th



[HSE/2-13]

Back Marker

Sidepass Hand Gallop

# Pattern Provided by: Cindy Mergaert

Follow the instructions of your ring steward.

### Yth 13 & Under, Nov. Yth, & Nov. NP, & Masters Hunt Seat Equitation

Show Date: March 18th - 20th



Ф

seShowPatt

[HSE/2-21]

Marker Sidepass Hand Gallop

#### Yth 14-18, NP, & 35 & Over NP, & Masters Showmanship

Show Date: March 18th - 20th



[S/3-7]

### **English Showmanship**

Show Date: March 18th - 20th



[S/2-4]

### **Yth Walk-Trot Showmanship**

Show Date: March 18t