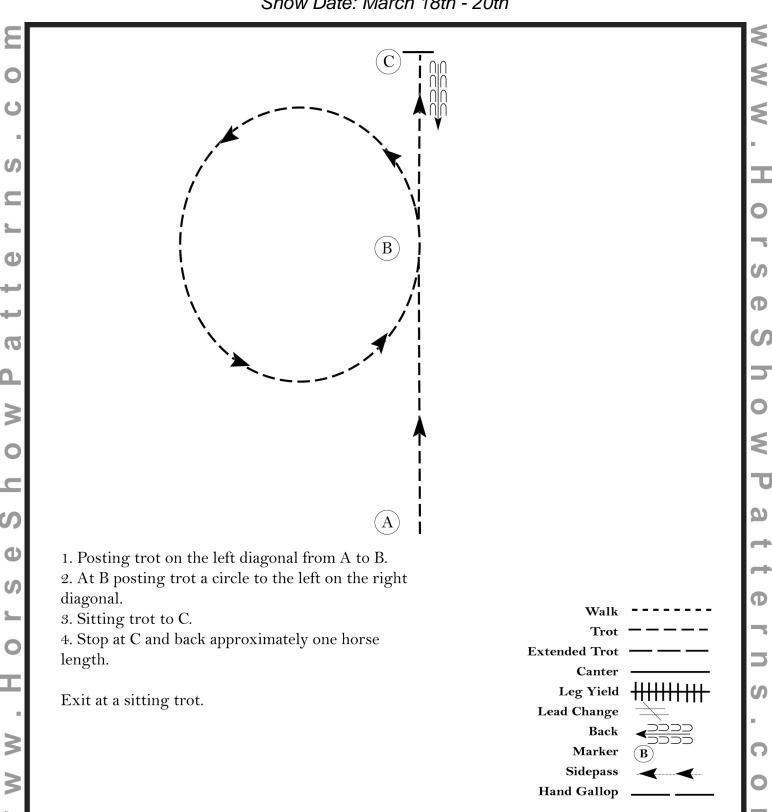

### Youth and Non-Pro Walk-Trot Hunt Seat Equitation

Show Date: March 18th - 20th

[HSE/WT-21]