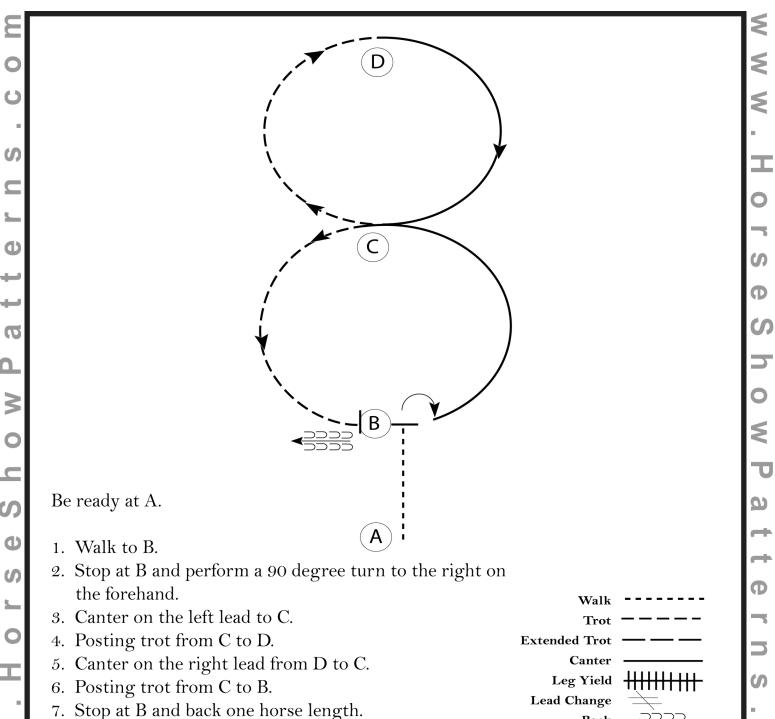

### Yth 14-18, NP, & 35 & Over NP Horsemanship

Show Date: March 18th - 20th

[WH/3-17]