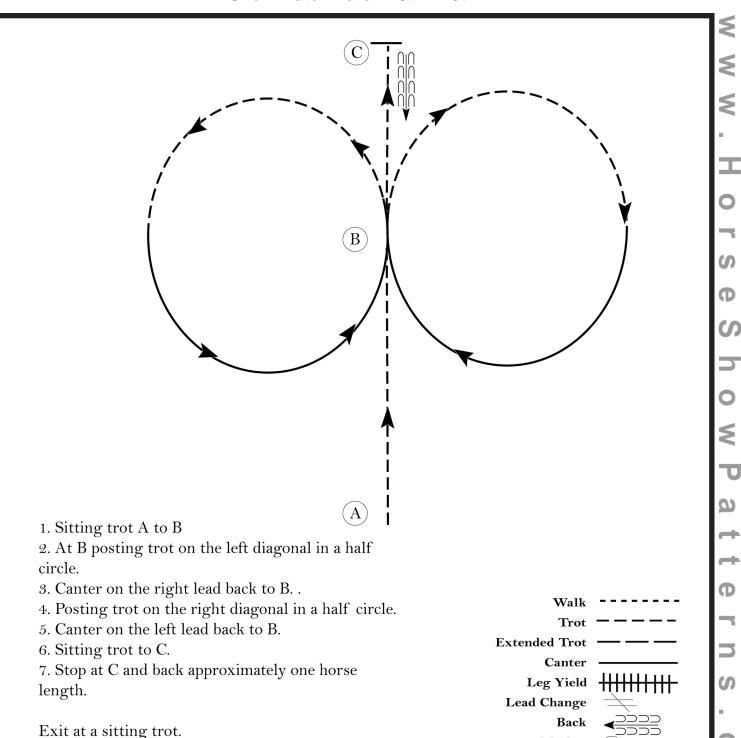

### Yth & NP Bareback Equitation



[WH/2-25]

### Youth and Non-Pro Walk-Trot Hunt Seat Equitation

Show Date: March 18th - 20th



[HSE/WT-21]

### Yth & NP Saddle Seat Equitation

Show Date: March 18th - 20th



[HSE/2-7]

#### Yth 14-18, NP, & 35 & Over NP Hunt Seat Equitation

Show Date: March 18th - 20th



[HSE/2-13]

Back Marker

Sidepass Hand Gallop

# Pattern Provided by: Cindy Mergaert

Follow the instructions of your ring steward.

### Yth 13 & Under, Nov. Yth, & Nov. NP, & Masters Hunt Seat Equitation

Show Date: March 18th - 20th



Ф

seShowPatt

[HSE/2-21]

Marker Sidepass Hand Gallop

#### Yth 14-18, NP, & 35 & Over NP, & Masters Showmanship

Show Date: March 18th - 20th



[S/3-7]

### **English Showmanship**

Show Date: March 18th - 20th



[S/2-4]

### **Yth Walk-Trot Showmanship**

Show Date: March 18th - 20th



[S/WT-1]

Yth 13 & Under, Nov. Yth, & Nov. NP Showmanship

Show Date: March 18th - 20th



[S/2-3]

#### Yth 13 & Under, Nov. Yth, & Nov. NP, & Masters Horsemanship

Show Date: March 18th - 20th



[WH/2-17]

### Yth & NP Walk-Trot Horsemanship

Show Date: March 18th - 20th



[WH/WT-17]

### Yth 14-18, NP, & 35 & Over NP Horsemanship

Show Date: March 18th - 20th



[WH/3-17]